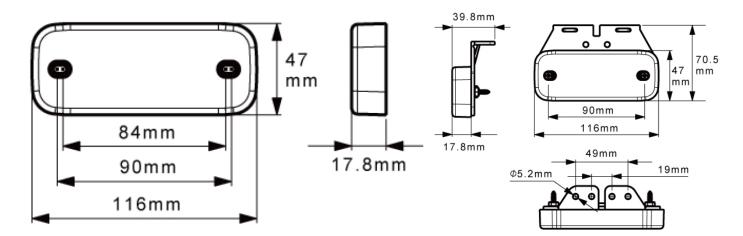

#### Technical Drawing (not to scale)

#### **Specification**

Type Voltage rating Material LEDs Current Draw Fly Leads Dimensions Protection Approvals LED Marker Lamp 10-30VDC ABS Housing, PC Lens 2 x SMD LED's 0.05A @ 12.5VDC 50cm Please see above diagram IP67 E Marked, ECE R91, R3