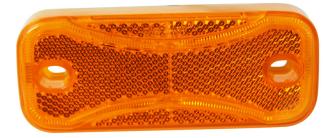

#### Part No. 0-171-80

12/24 volt Amber side marker lamp with 2 LED's, halo rings and reflex reflector. Protected to IP67. ECE approved. E Marked

Additional Information:

Supporting Bracket Part No. 0-171-98 as shown in the below technical drawing.